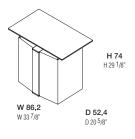

ith concealed castors with 360° rotation.



DATASHEET

REGISTERED DESIGN

#### TOUCH DOWN UNIT— STUDIO KLASS 2020

### **DIMENSIONS**

#### Notes

The TDU has a compartment that can contain a power bank. The power bank is not supplied with the product. It is advisable to use a power bank with a USB-C power output and laptop charge capacity.

Max. dimensions for purchasing the power bank:

H 23 x W 7 x D 2,5 cm / H 23 x W 7,5 x D 2 cm

H 9" x W 2 3/4" x D 1" / H 9" x W 3" x D 3/4"



## Molteni & C

3-

4

### mobile station

### PMO1



## dimensions of internal compartments



internal fittings

W 22/19 D 24,2 W 8 5/8"/ 7 1/2" D 9 1/2" W 22/19 D 24,2 W 8 5/8"/ 7 1/2" D 9 1/2" W 44/38 D 24,2 W 17 3/8"/ 15" D 9 1/2"



VAS1

dx



trays

VAD1

# dimensions of the different configurations









### DATASHEET

REGISTERED DESIGN

### **DESCRIPTION**

## Molteni & C

4—

- 1 Sliding height adjustable worktop
- 2 Container with horizontal glide opening
- 3 Container with rotational opening
- 4 Auxiliary shelves
- **5** Compartment for personal items
- **6** 360° swivel castors
- 7 Power bank compartment





### DATASHEET

REGISTERED DESIGN