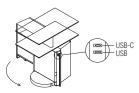

The mobile unit has a metal structure consisting of a base with a central upright fixed to it. The upright also supports the structure of the worktop, which features vertical and horizontal sliding devices that allow the user to adjust the height and position of the worktop so that it is comfortable and ergonomic for every type of activity. The unit has a compartment where a rechargeable power bank can be inserted. The central structural upright is accessorised also with USB ports where electronic devices can be charged. To facilitate moving the workstation about the office the base is on concealed 360° swivel castors.

#### Notes

The TDU has a compartment that can contain a power bank. The power bank is not supplied with the product. It is advisable to use a power bank with a USB-C power output and laptop charge capacity.

Max. dimensions for purchasing the power bank:

H 23 x W 7 x D 2,5 cm / H 23 x W 7,5 x D 2 cm

H 9" x W 2 3/4" x D 1" / H 9" x W 3" x D 3/4"