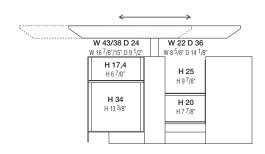

## dimensions of internal compartments

internal fittings

W 22/19 D 24,2 W 8 5/8"/ 7 1/2" D 9 1/2" W 22/19 D 24,2 W 8 5/8"/ 7 1/2" D 9 1/2" W 44/38 D 24,2 W 17 3/8"/ 15" D 9 1/2"

VAS1

dx

trays

VAD1