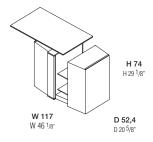

### **DIMENSIONS**

## dimensions of internal compartments

internal fittings

W 22/19 D 24,2 W 8 5/8"/ 7 1/2" D 9 1/2" W 22/19 D 24,2 W 8 5/8"/ 7 1/2" D 9 1/2" W 44/38 D 24,2 W 17 3/8"/ 15" D 9 1/2"

VAS1

dx

trays

VAD1