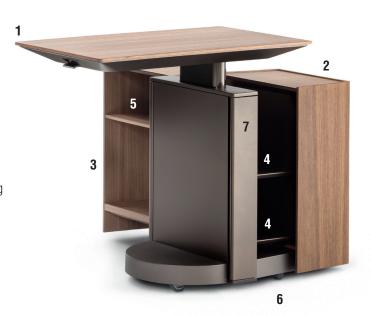

The mobile unit has a metal structure consisting of a base with a central upright fixed to it. The upright also supports the structure of the worktop, which features vertical and horizontal sliding devices that allow the user to adjust the height and position of the worktop so that it is comfortable and ergonomic for every type of activity. The unit has a compartment where a rechargeable power bank can be inserted. The central structural upright is accessorised also with USB ports where electronic devices can be charged. To facilitate moving the workstation about the office the base is on concealed 360° swivel castors.

## Molteni & C

4—

- 1 Sliding height adjustable worktop
- 2 Container with horizontal glide opening
- 3 Container with rotational opening
- 4 Auxiliary shelves
- **5** Compartment for personal items
- **6** 360° swivel castors
- 7 Power bank compartment