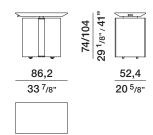

OR HIDE LEATHER

Plastic that is either painted or covered in hide leather.

EXTERNAL SHELL IN WOOD

Medium density fibreboard panel with solid wood edges, covered in wood veneer.

WORKTOP

American walnut with solid wood edges.

**CASTORS** 

Base fitted with concealed castors with 360° rotation.



DATASHEET

REGISTERED DESIGN

#### TOUCH DOWN UNIT— STUDIO KLASS 2020

### **DIMENSIONS**

#### Notes

The TDU has a compartment that can contain a power bank. The power bank is not supplied with the product. It is advisable to use a power bank with a USB-C power output and laptop charge capacity.

Max. dimensions for purchasing the power bank:

H 23 x W 7 x D 2,5 cm / H 23 x W 7,5 x D 2 cm

H 9" x W 2 3/4" x D 1" / H 9" x W 3" x D 3/4"



## Molteni & C

3-

4

### mobile station

### PMO1



## dimensions of internal compartments



internal fittings

W 22/19 D 24,2 W 8 5/8"/ 7 1/2" D 9 1/2" W 22/19 D 24,2 W 8 5/8"/ 7 1/2" D 9 1/2" W 44/38 D 24,2 W 17 3/8"/ 15" D 9 1/2"



VAS1

dx



trays

VAD1

# dimensions of the different configurations









### DATASHEET

REGISTERED DESIGN

### **DESCRIPTION**

## Molteni & C

4—

- 1 Sliding height adjustable worktop
- 2 Container with horizontal glide opening
- 3 Container with rotational opening
- 4 Auxiliary shelves
- **5** Compartment for personal items
- **6** 360° swivel castors
- 7 Power bank compartment





### DATASHEET

REGISTERED DESIGN