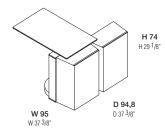

### **DIMENSIONS**

## dimensions of internal compartments

internal fittings

W 22/19 D 24,2 W 8 5/8"/ 7 1/2" D 9 1/2" W 22/19 D 24,2 W 8 5/8"/ 7 1/2" D 9 1/2" W 44/38 D 24,2 W 17 3/8"/ 15" D 9 1/2"

VAS1

dx

trays

VAD1