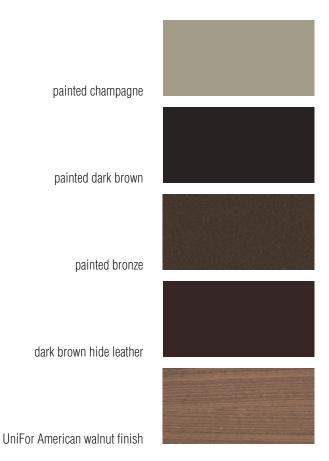

### **FINISHES**

|              | Finish pairings                                              |                                                    |                                                                   |
|--------------|--------------------------------------------------------------|----------------------------------------------------|-------------------------------------------------------------------|
| central body | painted dark brown<br>painted champagne<br>American walnut * | American walnut * painted bronze American walnut * | dark brown hide leather<br>painted champagne<br>American walnut * |

\* UniFor American walnut finish sample available on request