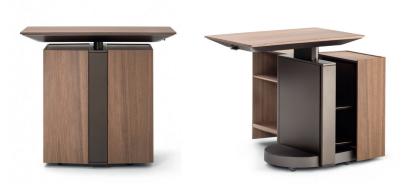

### TOUCH DOWN UNIT — STUDIO KLASS 2020 UNIFOR FOR MOLTENI&C

1-

This small but functional mobile station fits the bill. It can easily follow someone around the home, adapting itself to continuous changes in layout and spatial configuration and to a range of usage modes for working seated on an armchair, office chair or stool, or standing. It acts as a service module, providing a place to store your bag and other personal items, work on a laptop, check your email, answer a message, make a phone call, or charge your devices. The project was in fact created for, and designed around, individual workers who live in different ways each day—and throughout the day—depending on the activity to be carried out.

The mobile unit has a metal structure consisting of a base with a central upright fixed to it. The upright also supports the structure of the worktop, which features vertical and horizontal sliding devices that allow the user to adjust the height and position of the worktop so that it is comfortable and ergonomic for every type of activity. The unit has a compartment where a rechargeable power bank can be inserted. The central structural upright is accessorised also with USB ports where electronic devices can be charged. To facilitate moving the workstation about the office the base is on concealed 360° swivel castors.

## Molteni & C

4—

- 1 Sliding height adjustable worktop
- 2 Container with horizontal glide opening
- 3 Container with rotational opening
- 4 Auxiliary shelves
- **5** Compartment for personal items
- **6** 360° swivel castors
- 7 Power bank compartment