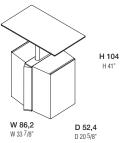

### **DIMENSIONS**

## dimensions of internal compartments

internal fittings

W 22/19 D 24,2 W 8 5/8"/ 7 1/2" D 9 1/2" W 22/19 D 24,2 W 8 5/8"/ 7 1/2" D 9 1/2" W 44/38 D 24,2 W 17 3/8"/ 15" D 9 1/2"

VAS1

dx

trays

VAD1