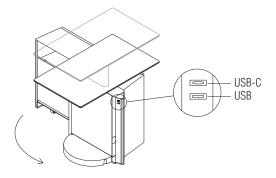

The mobile unit has a metal structure consisting of a base with a central upright fixed to it. The upright also supports the structure of the worktop, which features vertical and horizontal sliding devices that allow the user to adjust the height and position of the worktop so that it is comfortable and ergonomic for every type of activity. The unit has a compartment where a rechargeable power bank can be inserted. The central structural upright is accessorised also with USB ports where electronic devices can be charged. To facilitate moving the workstation about the office the base is on concealed 360° swivel castors.

#### Notes

The TDU has a compartment that can contain a power bank. The power bank is not supplied with the product. It is advisable to use a power bank with a USB-C power output and laptop charge capacity.

Max. dimensions for purchasing the power bank:

H 23 x W 7 x D 2,5 cm / H 23 x W 7,5 x D 2 cm

H 9" x W 2 3/4" x D 1" / H 9" x W 3" x D 3/4"